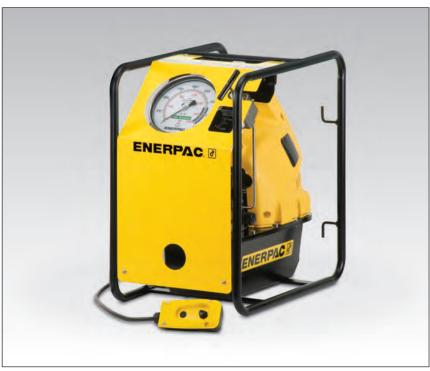

## **ZUTP-Series, Electric Tensioning Pump**

▼ Shown: **ZUTP-1500B** 

## **ZUTP** Series

Reservoir Capacity:

1 gallon

Flow at Rated Pressure: 20.0 in<sup>3</sup>/min.

Maximum Operating Pressure:

21,750 psi (1500 bar)

- . High-efficiency Universal Motor draws lower amps for superior performance in remote locations with low power quality
- Two-stage pump design provides high flow at low pressure for fast system fills and controlled flow at high pressure for safe and accurate operation
- Compact and lightweight design fits through tight openings and provides easy handling
- Panel mounted 6" pressure gauge, with polycarbonate cover, is set into the protective metal shroud for improved visibility and safety
- Panel mounted user adjustable valve for safe and precise pressure control
- Safety relief-valve limits output pressure