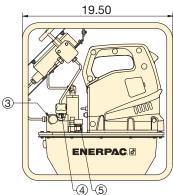

- (1) Release Valve
- ② Sight Glass
- ③ 1/4" BSPM Outlet Port
- (4) User-Adjustable Pressure Control Valve
- (5) Breather

| 21,750 PSI ULTRA-HIGH PRESSURE PUMP |                            |               |                                                                    |                                 |                                      |                                                 |                |                 |
|-------------------------------------|----------------------------|---------------|--------------------------------------------------------------------|---------------------------------|--------------------------------------|-------------------------------------------------|----------------|-----------------|
| Pump<br>Type                        | Useable<br>Oil<br>Capacity | Valve<br>Type | Model<br>Number <sup>1)</sup>                                      | Output Flow<br>Rate at<br>0 psi | Output Flow<br>Rate at<br>21,750 psi | Motor Electrical Specification                  | Sound<br>Level | Weight with oil |
|                                     | (gal)                      |               |                                                                    | (in³/min)                       | (in³/min)                            |                                                 | (dBA)          | (lbs)           |
| Ultra-High<br>Pressure              | 1.0                        | Manual        | ZUTP-1500B<br>ZUTP-1500E <sup>2)</sup><br>ZUTP-1500I <sup>3)</sup> | 230                             | 20                                   | 115 VAC, 1-ph<br>230 VAC, 1-ph<br>230 VAC, 1-ph | 89             | 65              |