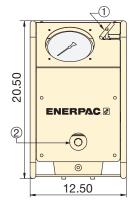

- (1) Release Valve
- ② Sight Glass
- ③ 1/4" BSPM Outlet Port
- (4) User-Adjustable Pressure Control Valve
- (5) Breather

| 21,750 PSI ULTRA-HIGH PRESSURE PUMP |                            |               |                                                                    |                                 |                                      |                                                 |                |                 |
|-------------------------------------|----------------------------|---------------|--------------------------------------------------------------------|---------------------------------|--------------------------------------|-------------------------------------------------|----------------|-----------------|
| Pump<br>Type                        | Useable<br>Oil<br>Capacity | Valve<br>Type | Model<br>Number <sup>1)</sup>                                      | Output Flow<br>Rate at<br>0 psi | Output Flow<br>Rate at<br>21,750 psi | Motor Electrical Specification                  | Sound<br>Level | Weight with oil |
|                                     | (gal)                      |               |                                                                    | (in³/min)                       | (in³/min)                            |                                                 | (dBA)          | (lbs)           |
| Ultra-High<br>Pressure              | 1.0                        | Manual        | ZUTP-1500B<br>ZUTP-1500E <sup>2)</sup><br>ZUTP-1500I <sup>3)</sup> | 230                             | 20                                   | 115 VAC, 1-ph<br>230 VAC, 1-ph<br>230 VAC, 1-ph | 89             | 65              |